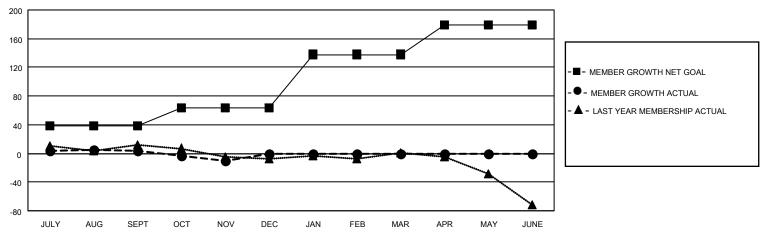

## MONTHLY MEMBERSHIP PROGRESS REPORT

| Clubs                 |               |           |               | Members               |                         |                         |                                                    |
|-----------------------|---------------|-----------|---------------|-----------------------|-------------------------|-------------------------|----------------------------------------------------|
| RESULTS FOR 2022-2023 |               |           |               | RESULTS FOR 2022-2023 |                         |                         |                                                    |
| QUARTER               | NEW CLUB GOAL | NEW CLUBS | DROPPED CLUBS | QUARTER MEI           | MBER GROWTH NET<br>GOAL | MEMBER GROWTH<br>ACTUAL | DROPPED<br>MEMBERS ACTUAL<br>(including transfers) |
| JULY/AUG/SEPT         | 0             | 0         | 0             | JULY/AUG/SEPT         | 38                      | 54                      | 38                                                 |
| OCT/NOV/DEC           | 0             | 0         | 0             | OCT/NOV/DEC           | 25                      | 20                      | 29                                                 |
| JAN/FEB/MAR           | 1             | 0         | 0             | JAN/FEB/MAR           | 75                      | 0                       | 0                                                  |
| APR/MAY/JUNE          | 1             | 0         | 0             | APR/MAY/JUNE          | 41                      | 0                       | 0                                                  |
|                       | GOALS         | AND ACTUA | L NEW CLUBS C | UMULATIVE             |                         |                         |                                                    |
| 2                     | GOALS         | AND ACTUA | L NEW CLUBS C | UMULATIVE             | -                       |                         |                                                    |